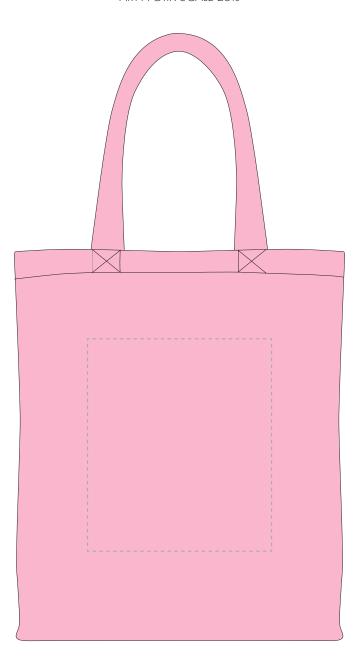

Your Ref: Quantity: Product Code: QB0560 **Product Colour: PINK** Our Ref: Version: 1

**PRINTING CONCERNS:** 

We stock this item in the following colours

## **PANTONE REFERENCE(S)**

🚱 Full colour printing

ARTWORK SCALE 25%

Product Image for visualisation - colours may vary

The dashed line is to demonstrate print area and will not appear on your printed item

| Max print area: 195mm x 225mm | <br> | <br> |  |
|-------------------------------|------|------|--|
|                               |      |      |  |
|                               |      |      |  |
|                               |      |      |  |
|                               |      |      |  |
|                               |      |      |  |
|                               |      |      |  |
|                               |      |      |  |
|                               |      |      |  |
|                               |      |      |  |
|                               |      |      |  |
|                               |      |      |  |
|                               |      |      |  |
|                               |      |      |  |
|                               |      |      |  |
|                               |      |      |  |
|                               |      |      |  |
|                               |      |      |  |
|                               |      |      |  |
|                               |      |      |  |
|                               |      |      |  |
|                               |      |      |  |
|                               |      |      |  |
|                               |      |      |  |
|                               |      |      |  |
|                               |      |      |  |
|                               |      |      |  |
|                               |      |      |  |
|                               |      |      |  |
|                               |      |      |  |
|                               |      |      |  |
|                               |      |      |  |
|                               |      |      |  |
|                               |      |      |  |
|                               |      |      |  |
|                               |      |      |  |
|                               |      |      |  |
|                               |      |      |  |
|                               |      | <br> |  |